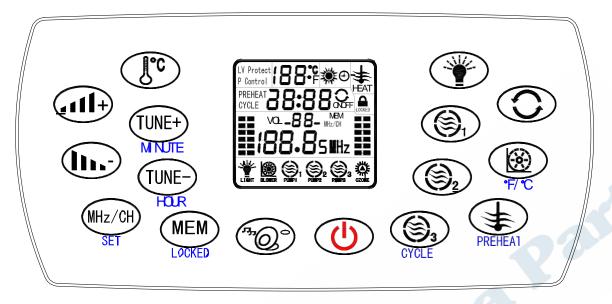

# KNOW YOUR CONTROLLER

| $\square \bigcirc$                                                    |                                                                  |
|-----------------------------------------------------------------------|------------------------------------------------------------------|
| " (TUNE+)<br>" MINUTE " Frequency up- searching /                     | "System ON/ STANDBY                                              |
| Minute                                                                |                                                                  |
| " HOUR "Frequency down- searching/<br>Hour                            | "Radio & CD Input ON/ OFF                                        |
| "Audio Volume up                                                      | " "F/C "Blower ON/ OFF & Temperature<br>Mode Shift (F or C).     |
| "Audio Volume down                                                    | " "Lighting System ON/ OFF                                       |
| " LOCKED "Radio memory/ Keypad Lock                                   | " Water pump 1 ON/ OFF                                           |
| " Radio searching / Change<br>between Circulation or Preheat setting  | "Water pump 2 ON/ OFF                                            |
| Long Circulation Cleaning                                             | "Water pump 3 ON/ OFF & Setting<br>Of Circulation Cleaning Cycle |
| " PREHEAT "Heater ON/ OFF & Preheat<br>setting                        | "Temperature setting                                             |
| Note: Function of buttons in blue is for operation under STANDBY Mode |                                                                  |
|                                                                       |                                                                  |