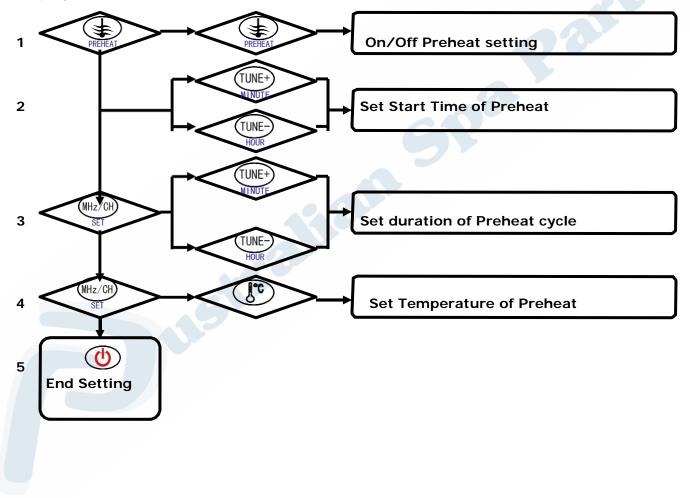

#### (5) PRE-HEATING SETTING

Only one pre-heating setting is allowed each day. The LCD can show clearly in the following figures about whether pre-heating setting status are ON or OFF

Fig 7 - Pre-heat ON

Fig 8 - Pre-heat OFF

Pre-heating setting is in the Standby Mode status and the LCD display "- - -"