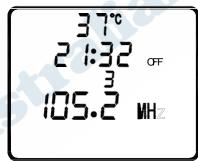

# (8) RADIO & CD/DVD OPERATION:

Fig 11 - Radio frequency is FM 105.2 MHZ channel 3 (Saved channel)

Radio and CD/DVD is activated via the key. Pressing once activates the radio and pressing the key a second turns off the radio and turn on the CD while pressing the key a third time will turn off both the radio and CD/DVD. The LCD will show present frequency and volume of the radio after turning on the radio.