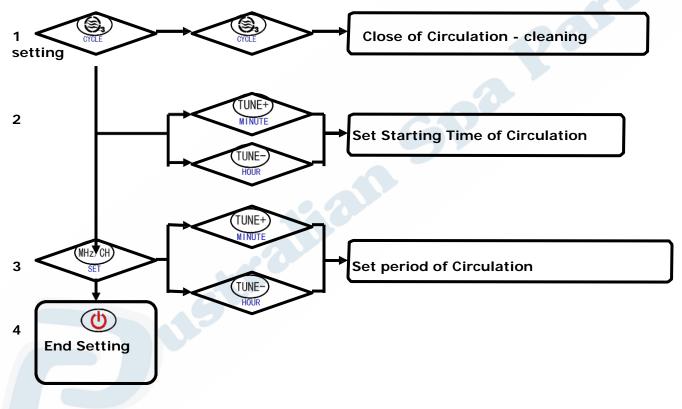

## (4) CIRCULATION-CLEANING CYCLE SETTINGS

Circulation-cleaning cycle with ozone only works once each day. The LCD can show clearly about whether circulation-cleaning setting is active or not. During circulation mode all pumps and blowers operate simultaneously to clean piping and spa debris.

Fig 5 - Circulation-cleaning off

Fig 6 - Circulation-cleaning on

Circulation-cleaning setting must be in the **Standby Mode** status and the LCD display ---