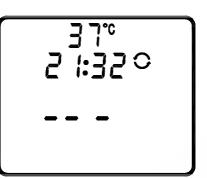

Fig 5 - Circulation-cleaning off

Fig 6 - Circulation-cleaning on

Circulation-cleaning setting must be in the **Standby Mode** status and the LCD display ---

Fig 8 - Pre-heat OFF

Pre-heating setting is in the Standby Mode status and the LCD display "- - -"