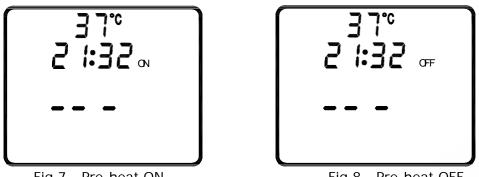

#### (5) PRE-HEATING SETTING

Only one pre-heating setting is allowed each day. The LCD can show clearly in the following figures about whether pre-heating setting status are ON or OFF

Fig 7 - Pre-heat ON

Fig 8 - Pre-heat OFF

Pre-heating setting is in the Standby Mode status and the LCD display "- - -"